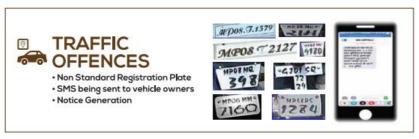

#### **ALERTS & NOTIFICATION:**

Raises alarms on identification of suspected or theft vehicles. Send mails & SMS to vehicle owner after identifying non-standard number plates.