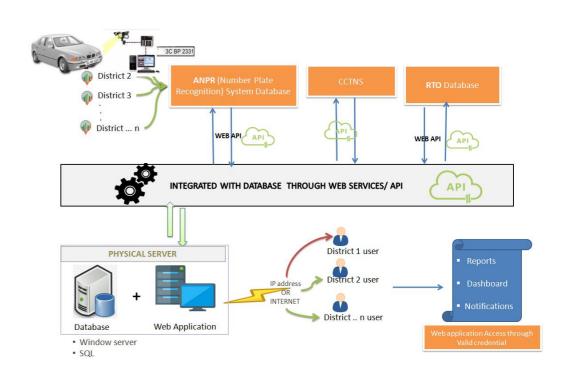

System design and developed through integration with ANPR camera, CCTNS, DAIL 100 and Transport Database.