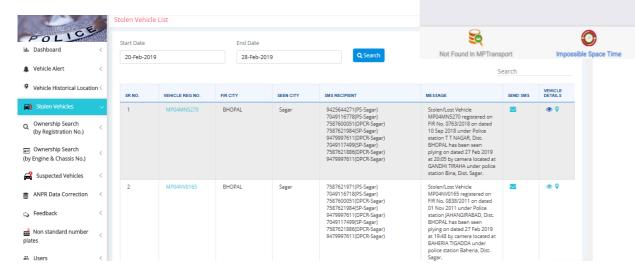

RATION:**

Highly configurable with all type surveillance systems, Easy configuration of vehicle alert rules to track any suspected vehicle.

#### **ALERTS & NOTIFICATION:**

Raises alarms on identification of suspected or theft vehicles. Send mails & SMS to vehicle owner after identifying non-standard number plates.

#### **TRAFFIC & VIOLENCE CONTROL:**

Through live vehicle movement on Google maps and traffic load on roads & signal detection system it allows one to have a control view on road activities.

#### **SIMPLIFY ACCESS:**

Easy access to web login and mobile application login with personalized user id and password.

#### **REAL - TIME REPORTS:**

Real time alerts for stolen or suspected vehicles, live traffic load and suspicious movement update.

## **VDP Screens**



## Login



### Impossible space time



13-Dec-2018 17:30



**Magnify Number plate** 



**Geo Location**