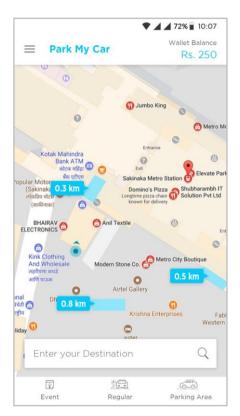

### **CUSTOMER SCREEN**

Selected location on Map

|                                                                           |                                                | •                       | 72%          | 10:07      |
|---------------------------------------------------------------------------|------------------------------------------------|-------------------------|--------------|------------|
| ← Sakinaka Metro Station                                                  |                                                |                         |              | ×          |
|                                                                           | General                                        | Reserv                  | ed           |            |
| Holiday Inn<br>Sakinaka, Ghatkoper Road<br>Total Space - 250 Vacant - 150 |                                                |                         |              | 100m       |
|                                                                           | Hours and                                      | l Fare Dea              | atils        |            |
| Note: Below me<br>Along with live                                         |                                                | ls for Genera           | I and Reserv | e parking. |
| Hours                                                                     | O-1                                            | 2-3                     | 3-6          | 6-12       |
| General<br>150/100                                                        | ₹20                                            | ₹25                     | ₹35          | ₹50        |
| Reserve<br>100/50                                                         | ₹30                                            | ₹40                     | ₹50          | ₹80        |
|                                                                           | Live Par<br>- Total - I                        | king Statu<br>Live — Av |              | oday 🔻     |
| 250                                                                       |                                                |                         |              |            |
| 200                                                                       |                                                |                         |              |            |
| 100                                                                       |                                                |                         |              |            |
| 50                                                                        |                                                |                         |              |            |
| 10                                                                        |                                                | 4 6<br>Parking time     | 8 10         | 12         |
| Sakina                                                                    | <b>Tech Pala</b><br>ka, Kurla Ro<br>pace - 150 | bad                     | t - 100      | 105m       |
| Parkin                                                                    | g detai                                        | ils - E                 | xpano        | ded        |