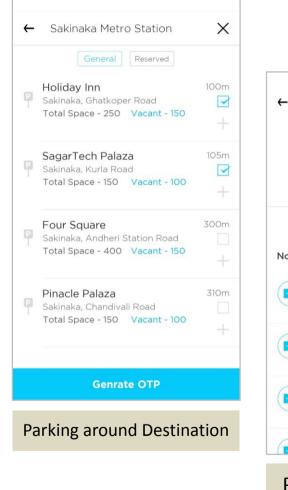

### **CUSTOMER SCREEN**

Selected location on Map

|                                                                           |                                                | •                       | 72%          | 10:07      |
|---------------------------------------------------------------------------|------------------------------------------------|-------------------------|--------------|------------|
| ← Sakinaka Metro Station                                                  |                                                |                         |              | ×          |
|                                                                           | General                                        | Reserv                  | ed           |            |
| Holiday Inn<br>Sakinaka, Ghatkoper Road<br>Total Space - 250 Vacant - 150 |                                                |                         |              | 100m       |
|                                                                           | Hours and                                      | l Fare Dea              | atils        |            |
| Note: Below me<br>Along with live                                         |                                                | ls for Genera           | I and Reserv | e parking. |
| Hours                                                                     | O-1                                            | 2-3                     | 3-6          | 6-12       |
| General<br>150/100                                                        | ₹20                                            | ₹25                     | ₹35          | ₹50        |
| Reserve<br>100/50                                                         | ₹30                                            | ₹40                     | ₹50          | ₹80        |
|                                                                           | Live Par<br>- Total - I                        | king Statu<br>Live — Av |              | oday 🔻     |
| 250                                                                       |                                                |                         |              |            |
| 200                                                                       |                                                |                         |              |            |
| 100                                                                       |                                                |                         |              |            |
| 50                                                                        |                                                |                         |              |            |
| 10                                                                        |                                                | 4 6<br>Parking time     | 8 10         | 12         |
| Sakina                                                                    | <b>Tech Pala</b><br>ka, Kurla Ro<br>pace - 150 | bad                     | t - 100      | 105m       |
| Parkin                                                                    | g detai                                        | ils - E                 | xpano        | ded        |