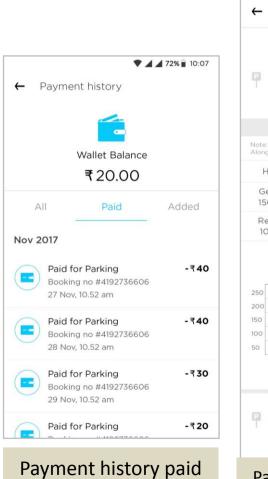

# **FEATURES**

- Cash, Advance, Online, Wallet payment
- Referral
- Premium/ General/Regular/Reserve parking
- Enhanced User Experience
- Increased Safety
- Reduces operational and Management Costs
- Real-Time Data and Trend Insight