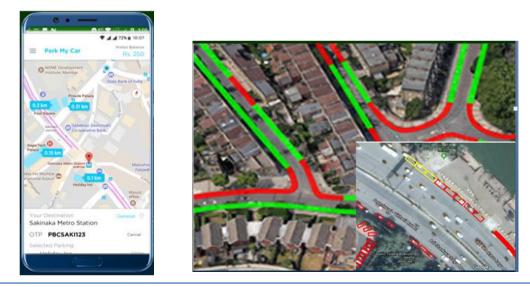

# **OUR SMART PARKING SOLUTION**

Hassle free and smarter way to park your vehicle without finding a parking space. "SMART PARKING SOLUTION" allows you to find a parking lot near you. you can see the no. of parking spots available and you use map to get the route and direction for the parking spot. the app also allows user to pre book a parking space, the user can pay for the booking space through payment gateway or he can also make an on spot payment. With a time based charge calculation user pays for the hours he used the parking space.

## **FEATURES**

- Advance Booking
- Parking owner can reconfigure parking space
- Google map integration to navigate parking space
- Event Or occasional parking
- Multiple Booking against one user
- Customizable selection of parking spot
- Payment wallet
- Apps for customer, Parking Attendant, and contractor