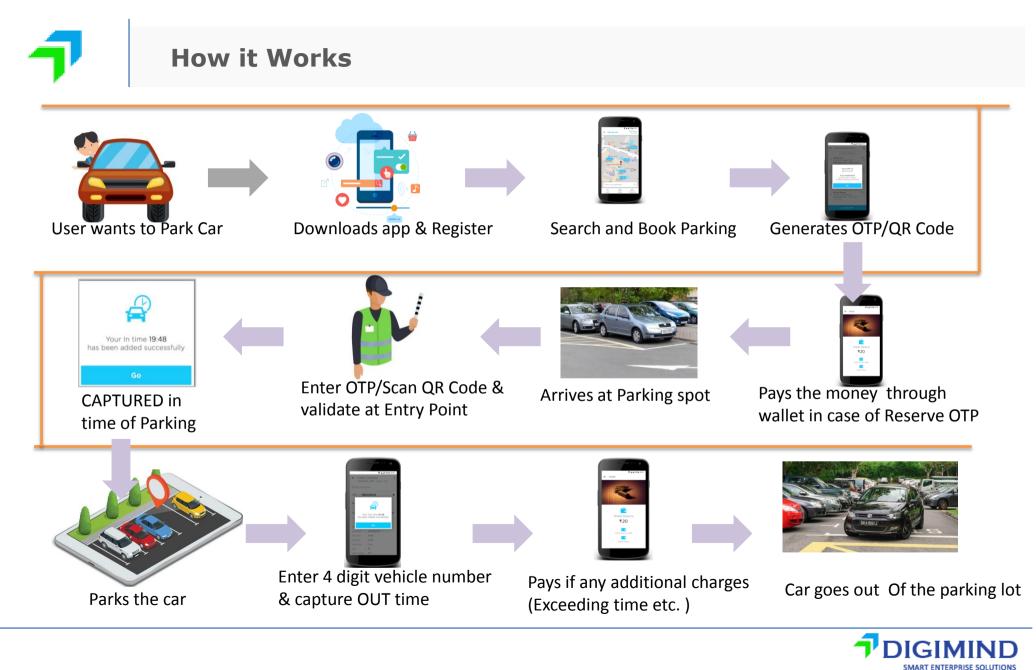

# **OUR SMART PARKING SOLUTION**

Hassle free and smarter way to park your vehicle without finding a parking space. "SMART PARKING SOLUTION" allows you to find a parking lot near you. you can see the no. of parking spots available and you use map to get the route and direction for the parking spot. the app also allows user to pre book a parking space, the user can pay for the booking space through payment gateway or he can also make an on spot payment. With a time based charge calculation user pays for the hours he used the parking space.

# **PARKING ATTENDANT SCREEN**

72% 10:07 ▼ ▲ ▲ 72% ■ 10:07 ← Sakinaka Metro Station ← Total Space - 250 Vacant - 150 72% 10:07 Total Space - 250 Vacant - 150 72% 10:07 : Sakinaka Metro Station ← Attendant's name : Sailesh Singh Attendant's name : Sailesh Singh Total Space - 250 Vacant - 150 : Sakinaka Metro Station ← Booking Verification Total Space - 250 Vacant - 150 Attendant's name : Sailesh Singh OTP PBCSAKI123 • Booking Verification Attendant's name : Sailesh Singh **Booking Verification** M OTP PBCSAKI123 • Mobile Your Out time 22:48 OTP has been added successfully Mobile Ve Vehicle M H 0 2 BG 2413 Mobile Out Vehicle M H 0 2 B G 2 4 1 3 In Type General Vehicle In Out Vehicle no MH02BG2413 Type General Start time 19.48 Out In MH02BG2413 Vehicle no End time : 19.48 Start time Total Time End time Total Time Total Charges : Cash **Out time Popup** Total Charges : Vehicle Entry Vehicle Entry Done (OTP) Verification